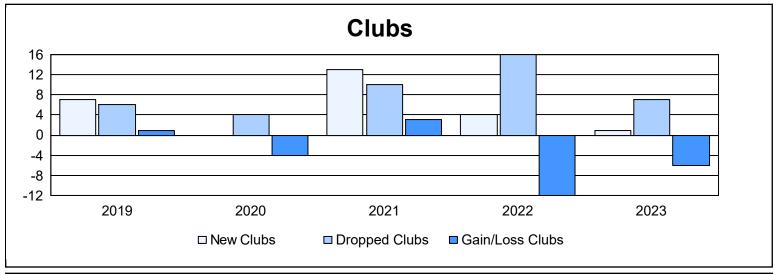

District B 8 As of June 2023 Cumulative

| Year      | New<br>Clubs | Dropped<br>Clubs | Gain/<br>Loss<br>Clubs | New<br>Members | Charter<br>Members | Reinstate<br>Members | Transfer<br>Members | Total<br>Member<br>Added | Total<br>Members<br>Dropped | Gain/<br>Loss<br>Members |
|-----------|--------------|------------------|------------------------|----------------|--------------------|----------------------|---------------------|--------------------------|-----------------------------|--------------------------|
| 2018-2019 | 7            | 6                | 1                      | 147            | 156                | 14                   | 1                   | 318                      | 378                         | -60                      |
| 2019-2020 | 0            | 4                | -4                     | 65             | 20                 | 28                   | 6                   | 119                      | 327                         | -208                     |
| 2020-2021 | 13           | 10               | 3                      | 122            | 148                | 25                   | 3                   | 298                      | 323                         | -25                      |
| 2021-2022 | 4            | 16               | -12                    | 109            | 114                | 17                   | 0                   | 240                      | 284                         | -44                      |
| 2022-2023 | 1            | 7                | -6                     | 51             | 44                 | 28                   | 0                   | 123                      | 220                         | -97                      |
| Average   | 5            | 9                | -4                     | 99             | 96                 | 22                   | 2                   | 220                      | 306                         | -87                      |