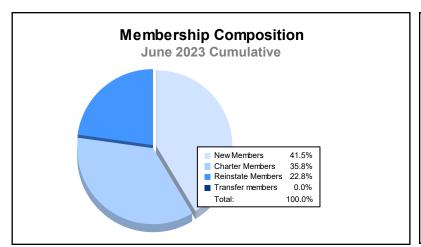

District B 8 As of June 2023 Cumulative

| Year      | New<br>Clubs | Dropped<br>Clubs | Gain/<br>Loss<br>Clubs | New<br>Members | Charter<br>Members | Reinstate<br>Members | Transfer<br>Members | Total<br>Member<br>Added | Total<br>Members<br>Dropped | Gain/<br>Loss<br>Members |
|-----------|--------------|------------------|------------------------|----------------|--------------------|----------------------|---------------------|--------------------------|-----------------------------|--------------------------|
| 2018-2019 | 7            | 6                | 1                      | 147            | 156                | 14                   | 1                   | 318                      | 378                         | -60                      |
| 2019-2020 | 0            | 4                | -4                     | 65             | 20                 | 28                   | 6                   | 119                      | 327                         | -208                     |
| 2020-2021 | 13           | 10               | 3                      | 122            | 148                | 25                   | 3                   | 298                      | 323                         | -25                      |
| 2021-2022 | 4            | 16               | -12                    | 109            | 114                | 17                   | 0                   | 240                      | 284                         | -44                      |
| 2022-2023 | 1            | 7                | -6                     | 51             | 44                 | 28                   | 0                   | 123                      | 220                         | -97                      |
| Average   | 5            | 9                | -4                     | 99             | 96                 | 22                   | 2                   | 220                      | 306                         | -87                      |